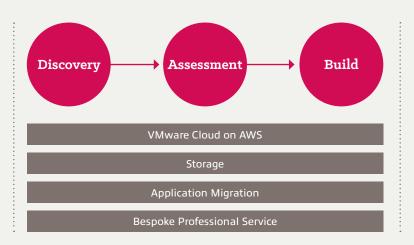

#### Is this solution right for you?

We have created a Discovery Workshop to help you identify opportunities to maximise the benefits of AWS. By taking a comprehensive approach and using our deep, broad expertise, our Discovery Workshop guides you towards a successful AWS adoption strategy, resulting in your IT team spending less time fire-fighting and more time creating business value. To know more about our Discovery Workshop, please contact your Insight Account Manager.

#### **AWS Specialisation Focus**

Through our Discovery Workshop Model, we help you intelligently run workloads, provide services, and capitalise on a range of cloud and data centre resources.

To know more about how Insight can help you move to the AWS cloud, talk to one of our consultants.